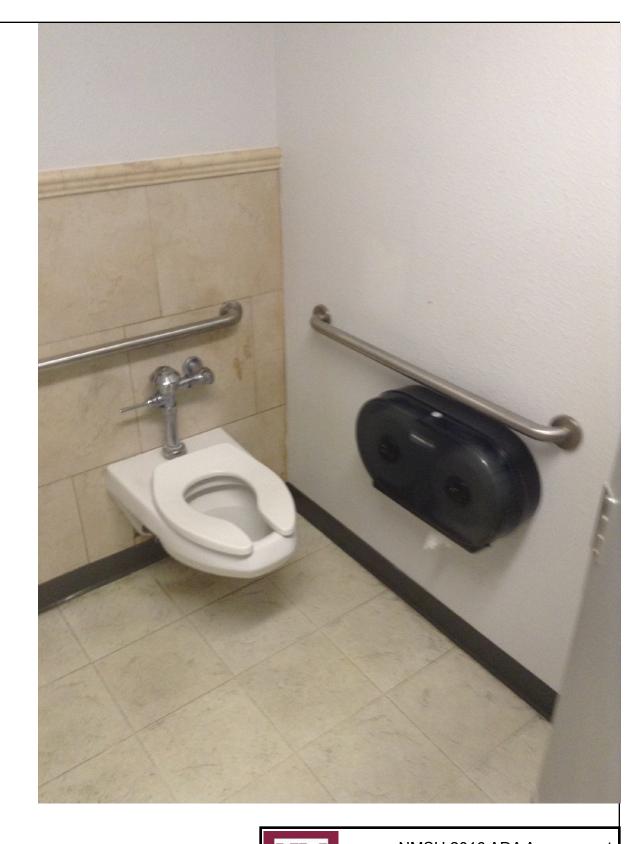

## Reference Drawing - Not to Scale



Primary Accessible Entry





Primary Accessible Entry



| STATE UNIVERSITY | NMSU 2016 ADA Assessment<br>Phase 1<br>January 2017 |
|------------------|-----------------------------------------------------|
| Building #:      | 364                                                 |
| Building Name:   | English Building                                    |
| Drawing Title:   | Second Floor Plan                                   |
|                  | ADC Decis at 01010                                  |





Primary Accessible Entry



| NM<br>STATE<br>UNIVERSITY | NMSU 2016 ADA Assessment<br>Phase 1<br>January 2017 |
|---------------------------|-----------------------------------------------------|
| Building #:               | 364                                                 |
| Building Name:            | English Building                                    |
| Drawing Title:            | Second Floor Plan                                   |
|                           | APC Project# 21610                                  |