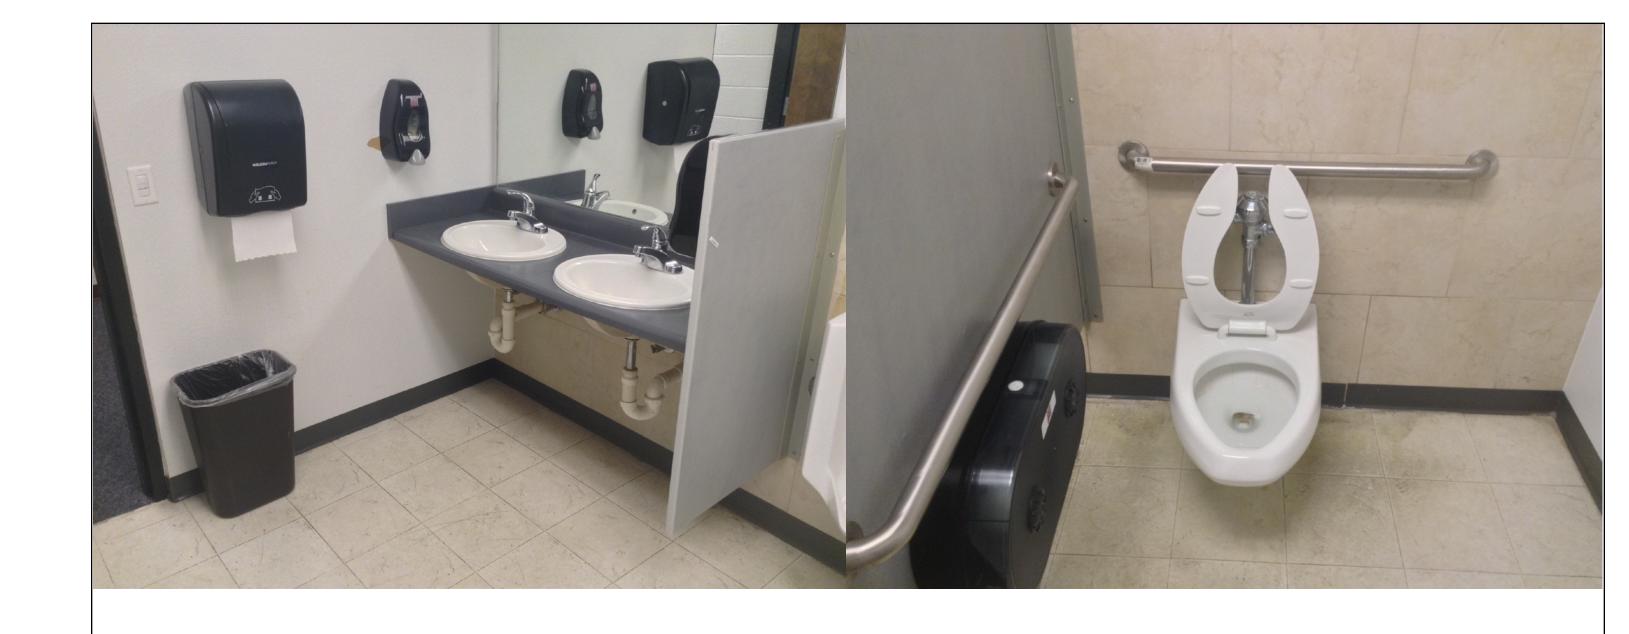

## Reference Drawing - Not to Scale



Primary Accessible Entry





Primary Accessible Entry



| STATE UNIVERSITY | NMSU 2016 ADA Assessment<br>Phase 1<br>January 2017 |
|------------------|-----------------------------------------------------|
| Building #:      | 364                                                 |
| Building Name:   | English Building                                    |
| Drawing Title:   | Second Floor Plan                                   |
|                  | ADC Decis at 01010                                  |





Primary Accessible Entry



| NM<br>STATE<br>UNIVERSITY | NMSU 2016 ADA Assessment<br>Phase 1<br>January 2017 |
|---------------------------|-----------------------------------------------------|
| Building #:               | 364                                                 |
| Building Name:            | Engli