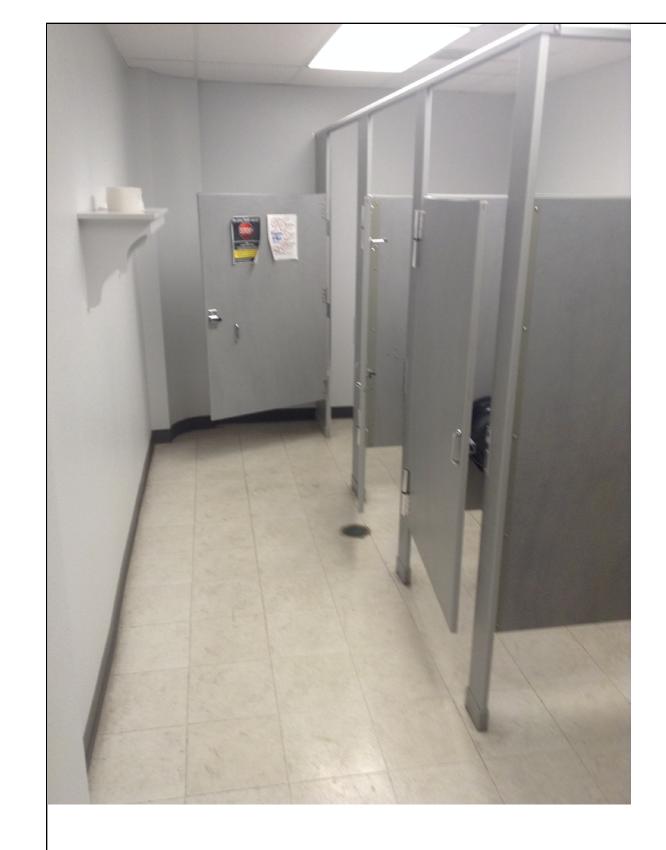

## Reference Drawing - Not to Scale



Primary Accessible Entry





Primary Accessible Entry



| STATE UNIVERSITY | NMSU 2016 ADA Assessment<br>Phase 1<br>January 2017 |
|------------------|-----------------------------------------------------|
| Building #:      | 364                                                 |
| Building Name:   | English Building                                    |
| Drawing Title:   | Second Floor Plan                                   |
|                  | ADC Decis at 01010                                  |





Primary Accessible Entry



| NM<br>STATE<br>UNIVERSITY | NMSU 2016 ADA Assessment<br>Phase 1<br>January 2017 |
|---------------------------|-----------------------------------------------------|
| Building #:               | 364                                                 |
| Building Name:            | English Building                                    |
| Drawing Title:            | Second Floor Plan                                   |
|                           | APC Project# 21610                                  |