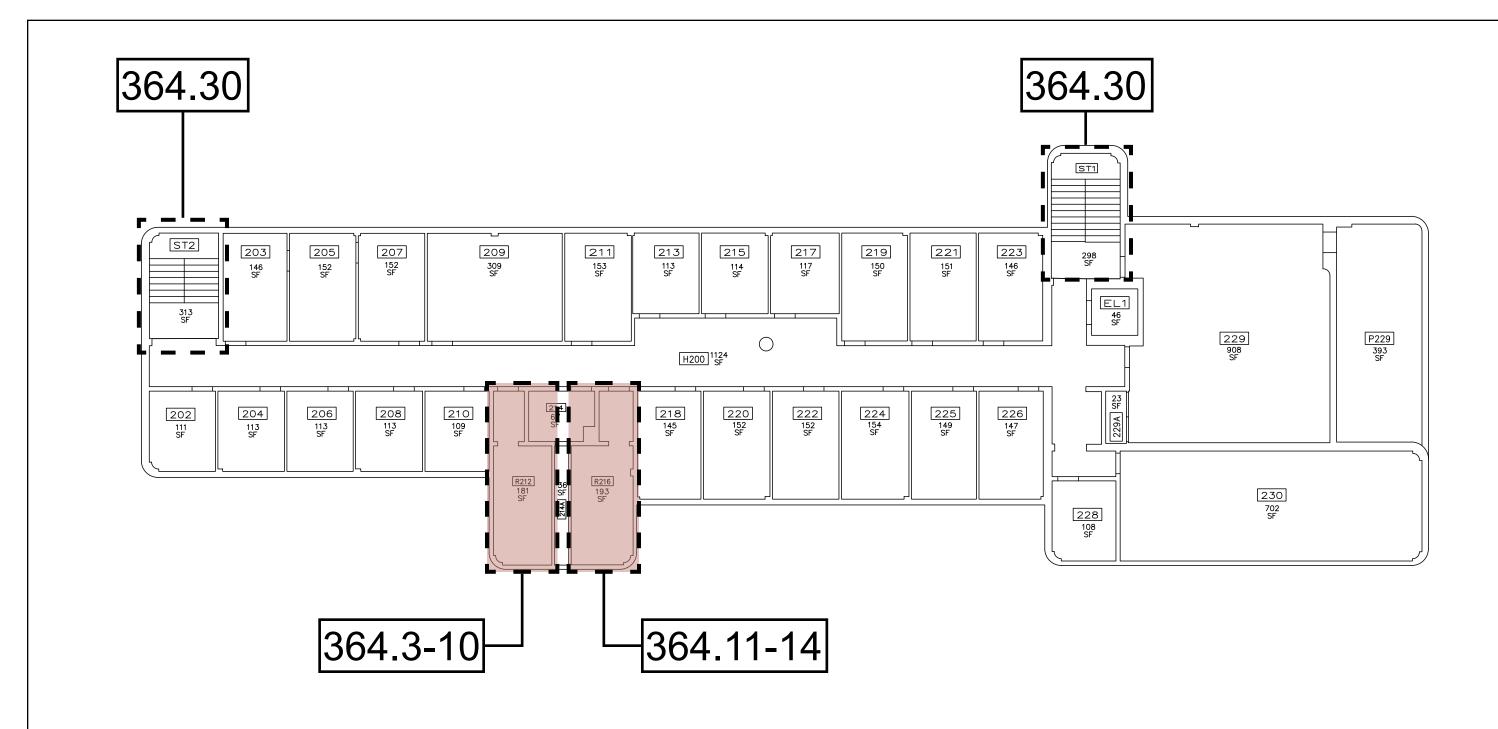

## Reference Drawing - Not to Scale

Primary Accessible Entry

Primary Accessible Entry

| STATE UNIVERSITY | NMSU 2016 ADA Assessment<br>Phase 1<br>January 2017 |
|------------------|-----------------------------------------------------|
| Building #:      | 364                                                 |
| Building Name:   | English Building                                    |
| Drawing Title:   | Second Floor Plan                                   |
|                  | ADC Decis at 01010                                  |